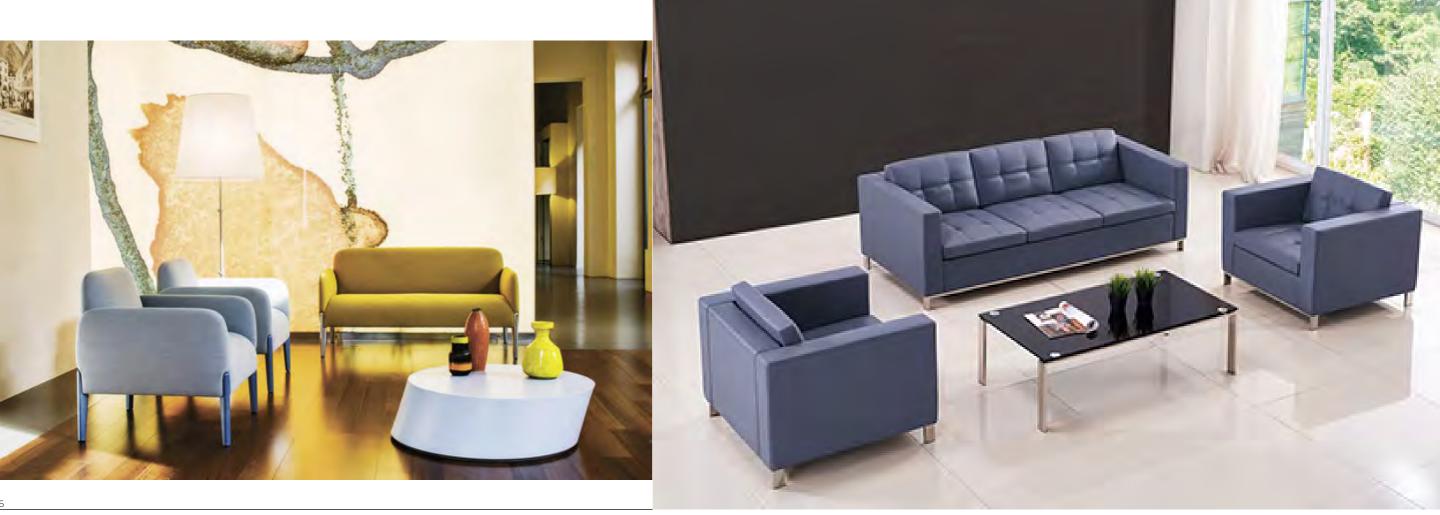

## AOGT-CS004 (OPULENCE)

Customized Sofa

A timeless blend of elegance and comfort, the AOGT-CS004 (Opulence) sofa series is crafted to suit modern interiors with a touch of sophistication. Designed in single, two, and three-seater options, it features clean lines, customizable upholstery, and premium finishing. Ideal for living rooms, office lounges, and waiting areas, the Opulence series delivers both style and support.

### AOGT-CS005 (COSMO)

Customized Sofa

Modern and inviting, the AOGT-CS005 (Cosmo) series offers a refined seating solution that seamlessly combines comfort and contemporary design. With its bold form and soft contours, this sofa line adds a stylish presence to both residential and commercial interiors. Available in single, two, and three-seater options, the Cosmo is perfect for waiting areas, lounges, and office receptions.