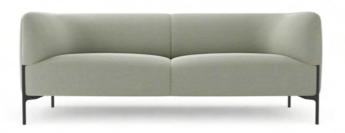

## AOGT-CS004 (OPULENCE)

Customized Sofa

A timeless blend of elegance and comfort, the AOGT-CS004 (Opulence) sofa series is crafted to suit modern interiors with a touch of sophistication. Designed in single, two, and three-seater options, it features clean lines, customizable upholstery, and premium finishing. Ideal for living rooms, office lounges, and waiting areas, the Opulence series delivers both style and support.

- Made from high-quality MDF and solid wood for durability
- High-density 30kg foam, available in hard or soft options
- Upholstery: Synthetic leather with color options from our preferred catalog
- Powder-coated metal leg, or stainless steel as per seating variation
- Design: Refined, minimalist form with maximum comfort and flexibility