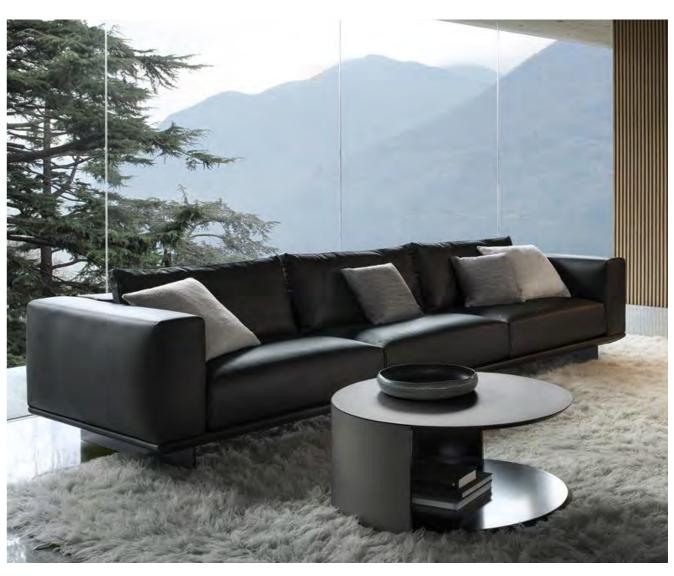

## AOGT-CS002 (ELEGANZA)

Customized Sofa

The AOGT-Eleganza series merges modern design with durability, featuring a sturdy metal frame that ensures stability and long-lasting use. With a sleek and contemporary aesthetic, this collection is perfect for offices, dining areas, and living spaces, offering both comfort and sophistication.

- · Frame: Robust metal construction for superior
- · durability
- Foam: High-density 30kg foam (hard or soft options
- · available
- · Upholstery: Customizable fabric from our preferred catalog
- Design: Minimalist and elegant, suitable for a variety of interior styles