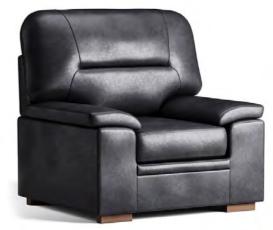

### **ARMCHAIR SERIES**

#### Customized Sofa

Our Armchair Series features a fixed-leg design, crafted with precision using high-quality MDF from our own manufacturing facility. These armchairs offer a perfect blend of durability, comfort, and elegant style—ideal for executive offices, lounges, and reception areas. Upholstery color and fabric can be customized from our exclusive catalogue to match your interior theme.

AOGT-AR01 (URBAN)

AOGT-AR02 (REGAL)

AOGT-AR03 (CLASSIC)

AOGT-AR04 (ELITE CURVE)

AOGT-AR05 (PRIME SIT)

AOGT-AR06 (SOFTEDGE)

AOGT-AR07 (LUXE TOUCH)

AOGT-PF002 (ROUND)