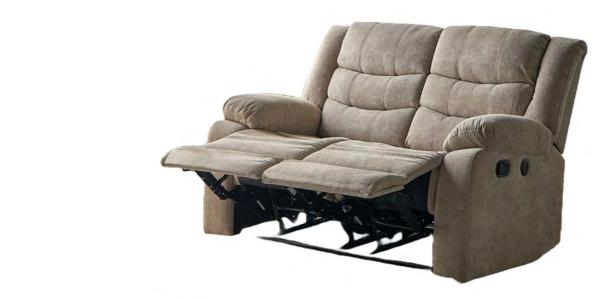

### **RECLINER SOFA SERIES**

#### Customized Recliner Sofa

The Recliner Sofa Series is all about offering unmatched relaxation. Equipped with a top-of-the-line reclining mechanism, this series is designed to give you the perfect position to unwind and enjoy your leisure time. Whether you're lounging or watching TV, the smooth reclining action ensures comfort and support for every

- Reclining Mechanism: Smooth and easy reclining for ultimate relaxation
- Structure: Robust MDF frame for long-lasting durability
- Upholstery: Available in premium fabric or synthetic leather for an elegant look
- Origin: Crafted in our state-of-the-art UAE-based factory
- Customization: Tailor the design, upholstery, and finishes to match your needs
- Functionality: Perfect for living rooms, home theaters, or any space requiring comfortable seating

#### Available Size:

THREE SEATER