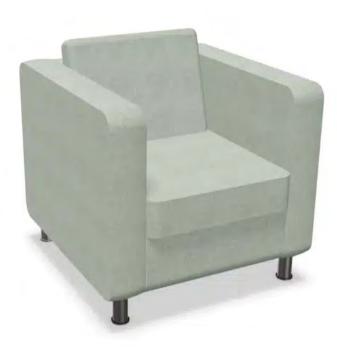

### **ARMCHAIR SERIES**

#### Customized Sofa

Our Armchair Series features a fixed-leg design, crafted with precision using high-quality MDF from our own manufacturing facility. These armchairs offer a perfect blend of durability, comfort, and elegant style—ideal for executive offices, lounges, and reception areas. Upholstery color and fabric can be customized from our exclusive catalogue to match your interior theme.

AOGT-AR01 (URBAN)

AOGT-AR02 (REGAL)

AOGT-AR03 (CLASSIC)

AOGT-AR04 (ELITE CURVE)

AOGT-AR05 (PRIME SIT)

AOGT-AR06 (SOFTEDGE)

AOGT-AR07 (LUXE TOUCH)

AOGT-PF002 (ROUND)