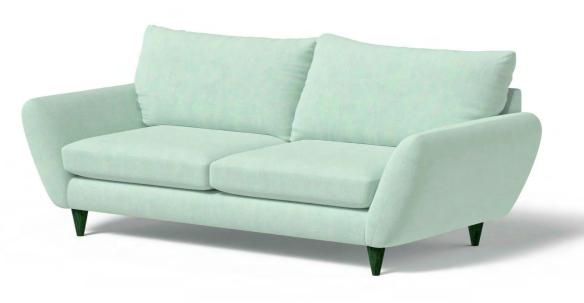

## AOGT-CS003 (SAVOY)

Customized Sofa

A sleek and contemporary seating solution, the AOGT-Savoy blends modern aesthetics with luxurious comfort. Featuring a plush upholstered seat and brushed stainless steel legs, this sofa offers both stability and style. Its minimalist yet sophisticated design makes it an ideal addition to living rooms, offices, or lounge spaces, complementing a variety of interiors.

- Structure: Made from high-quality MDF for durability
- Foam: High-density 30kg foam, available in hard or soft options
- Upholstery: Customizable fabric selection from our preferred catalog
- Legs: Brushed stainless steel for a sleek and modern touch
- Design: A balance of elegance, stability, and comfort