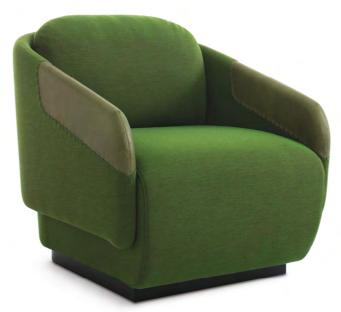

### **ARMCHAIR SERIES**

#### Customized Sofa

Our Armchair Series features a fixed-leg design, crafted with precision using high-quality MDF from our own manufacturing facility. These armchairs offer a perfect blend of durability, comfort, and elegant style—ideal for executive offices, lounges, and reception areas. Upholstery color and fabric can be customized from our exclusive catalogue to match your interior theme.