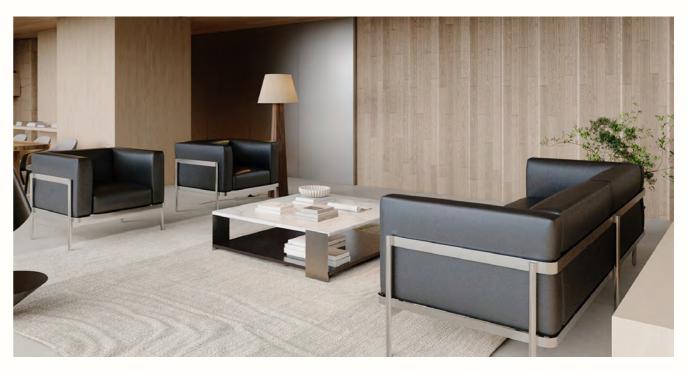

### **ARMCHAIR SERIES**

#### Customized Sofa

Our Armchair Series features a fixed-leg design, crafted with precision using high-quality MDF from our own manufacturing facility. These armchairs offer a perfect blend of durability, comfort, and elegant style—ideal for executive offices, lounges, and reception areas. Upholstery color and fabric can be customized from our exclusive catalogue to match your interior theme.