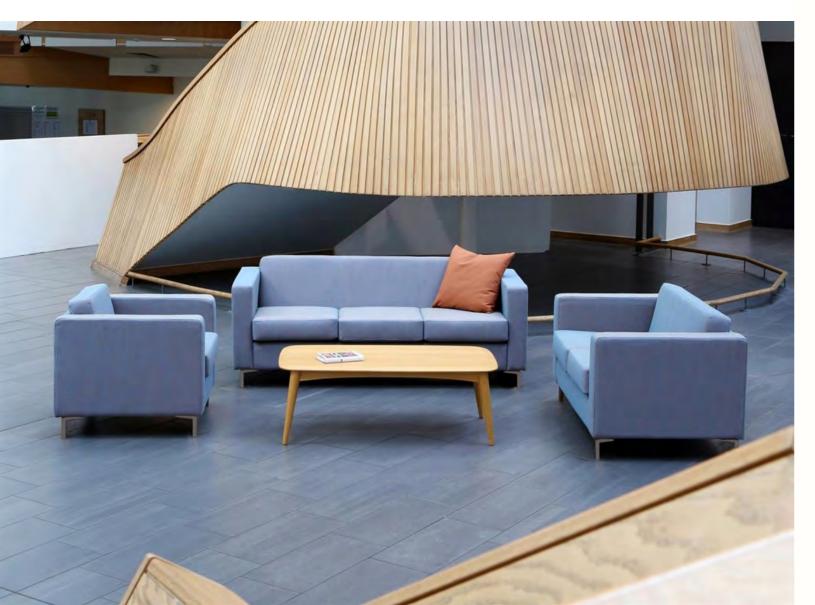

## O1 CUSTOMIZED SOFAS

Tailored sofa solutions designed to fit any space and style, including Recliner Sofas, Sofa Cum Beds, Rotatable Sofa Chairs, and more, all crafted to your exact specifications.

| Sota Sets     | 0  |
|---------------|----|
| ArmChair Sofa | 20 |
| Poufs         | 28 |
| Recliner Sofa | 3  |
| Thank you     | 40 |