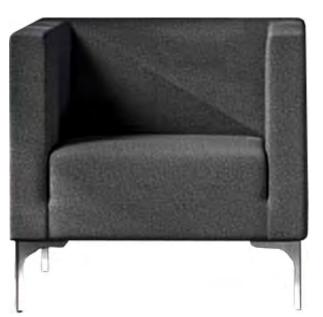

### **ARMCHAIR SERIES**

#### Customized Sofa

Our Armchair Series features a fixed-leg design, crafted with precision using high-quality MDF from our own manufacturing facility. These armchairs offer a perfect blend of durability, comfort, and elegant style—ideal for executive offices, lounges, and reception areas. Upholstery color and fabric can be customized from our exclusive catalogue to match your interior theme.