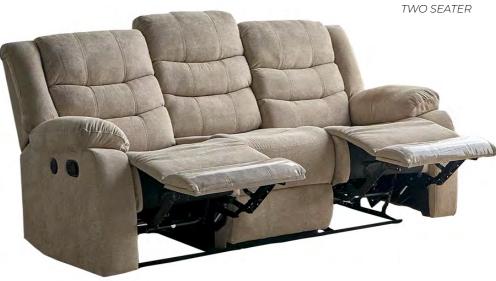

### **RECLINER SOFA SERIES**

#### Customized Recliner Sofa

The Recliner Sofa Series is all about offering unmatched relaxation. Equipped with a top-of-the-line reclining mechanism, this series is designed to give you the perfect position to unwind and enjoy your leisure time. Whether you're lounging or watching TV, the smooth reclining action ensures comfort and support for every

- Reclining Mechanism: Smooth and easy reclining for ultimate relaxation
- Structure: Robust MDF frame for long-lasting durability
- Upholstery: Available in premium fabric or synthetic leather for an elegant look
- Origin: Crafted in our state-of-the-art UAE-based factory
- Customization: Tailor the design, upholstery, and finishes to match your needs
- Functionality: Perfect for living rooms, home theaters, or any space requiring comfortable seating