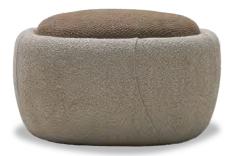

AOGT-AR01 (URBAN)

AOGT-AR02 (REGAL)

AOGT-AR03 (CLASSIC)

AOGT-AR04 (ELITE CURVE)

AOGT-AR05 (PRIME SIT)

AOGT-AR06 (SOFTEDGE)

AOGT-AR07 (LUXE TOUCH)

AOGT-PF002 (ROUND)

AOGT-PF003 (URBAN)

AOGT-PF004 (HEXA)

AOGT-PF005 (ROUND LUXE)

AOGT-PF006 (PLUSH )

AOGT-PF007 (CLOUDY)

AOGT-PF008 (CUBE POUF)

AOGT-PF009 (MINI LOUNGE)