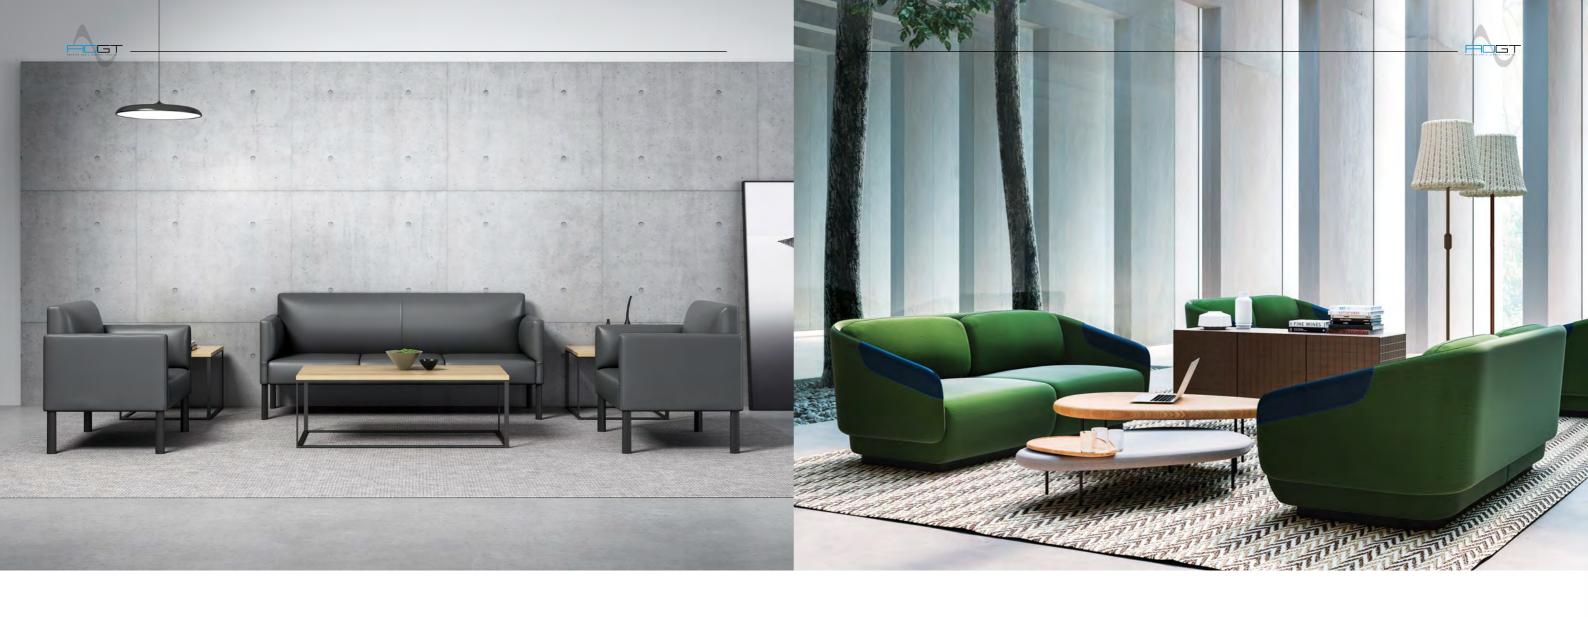

## AOGT-CS004 (OPULENCE)

Customized Sofa

A timeless blend of elegance and comfort, the AOGT-CS004 (Opulence) sofa series is crafted to suit modern interiors with a touch of sophistication. Designed in single, two, and three-seater options, it features clean lines, customizable upholstery, and premium finishing. Ideal for living rooms, office lounges, and waiting areas, the Opulence series delivers both style and support.

- Made from high-quality MDF and solid wood for durability
- High-density 30kg foam, available in hard or soft options
- Upholstery: Synthetic leather with color options from our preferred catalog
- Powder-coated metal leg, or stainless steel as per seating variation
- Design: Refined, minimalist form with maximum comfort and flexibility