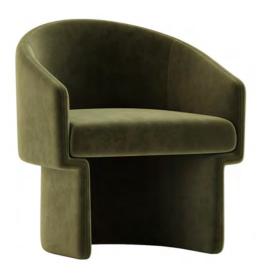

### **ARMCHAIR SERIES**

#### Customized Sofa

Our Armchair Series features a fixed-leg design, crafted with precision using high-quality MDF from our own manufacturing facility. These armchairs offer a perfect blend of durability, comfort, and elegant style—ideal for executive offices, lounges, and reception areas. Upholstery color and fabric can be customized from our exclusive catalogue to match your interior theme.

AOGT-AR01 (URBAN)

AOGT-AR02 (REGAL)

AOGT-AR03 (CLASSIC)

AOGT-AR04 (ELITE CURVE)

AOGT-AR05 (PRIME SIT)

AOGT-AR06 (SOFTEDGE)

AOGT-AR07 (LUXE TOUCH)

AOGT-PF002 (ROUND)