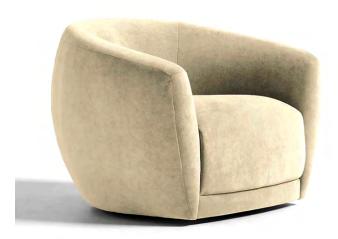

### **ARMCHAIR SERIES**

#### Customized Sofa

Our Armchair Series features a fixed-leg design, crafted with precision using high-quality MDF from our own manufacturing facility. These armchairs offer a perfect blend of durability, comfort, and elegant style—ideal for executive offices, lounges, and reception areas. Upholstery color and fabric can be customized from our exclusive catalogue to match your interior theme.

AOGT-AR01 (URBAN)

AOGT-AR02 (REGAL)

AOGT-AR03 (CLASSIC)

AOGT-AR04 (ELITE CURVE)

AOGT-AR05 (PRIME SIT)

AOGT-AR06 (SOFTEDGE)

AOGT-AR07 (LUXE TOUCH)

AOGT-PF002 (ROUND)