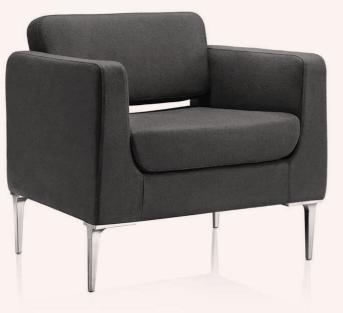

### **ARMCHAIR SERIES**

#### Customized Sofa

Our Armchair Series features a fixed-leg design, crafted with precision using high-quality MDF from our own manufacturing facility. These armchairs offer a perfect blend of durability, comfort, and elegant style—ideal for executive offices, lounges, and reception areas. Upholstery color and fabric can be customized from our exclusive catalogue to match your interior theme.