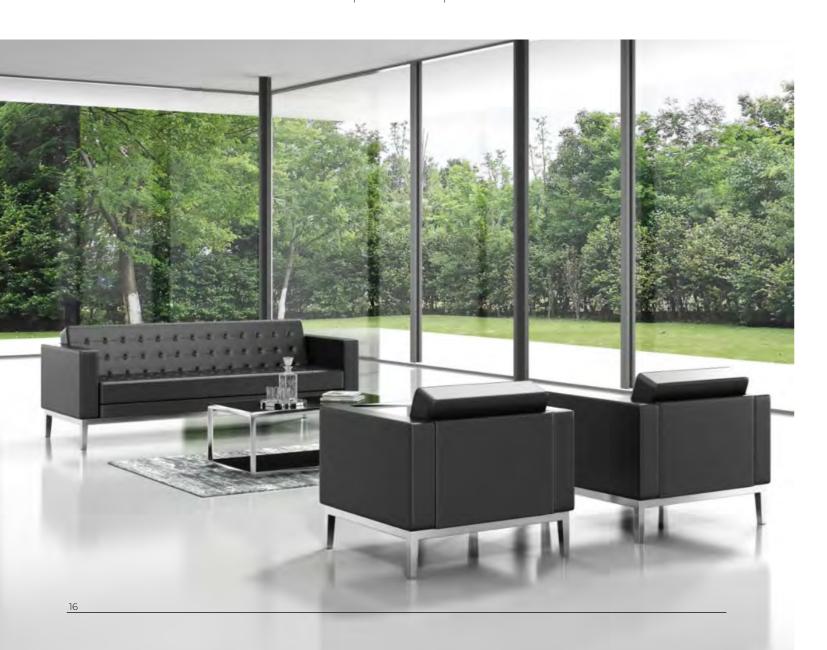

## AOGT-CS001 (NOMAD)

Customized Sofa

The AOGT-Nomad collection is designed to blend modern aesthetics with ultimate comfort. Featuring a sleek and elegant structure, this sofa series enhances any contemporary space with its refined craftsmanship and durability. Built with a sturdy MDF and wooden frame, the Nomad series ensures lasting stability and support, making it perfect for both residential and commercial use.

- Frame: MDF and wooden frame for enhanced durability
- Foam: High-density 30kg foam (hard or soft options available)
- Upholstery: Customizable synthetic leather from our preferred catalog
- Design: Elegant and stylish structure suitable for modern interiors