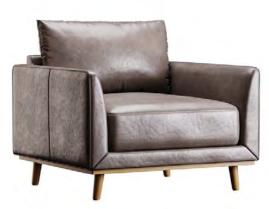

### **ARMCHAIR SERIES**

#### Customized Sofa

Our Armchair Series features a fixed-leg design, crafted with precision using high-quality MDF from our own manufacturing facility. These armchairs offer a perfect blend of durability, comfort, and elegant style—ideal for executive offices, lounges, and reception areas. Upholstery color and fabric can be customized from our exclusive catalogue to match your interior theme.

AOGT-AR01 (URBAN)

AOGT-AR02 (REGAL)

AOGT-AR03 (CLASSIC)

AOGT-AR04 (ELITE CURVE)

AOGT-AR05 (PRIME SIT)

AOGT-AR06 (SOFTEDGE)

AOGT-AR07 (LUXE TOUCH)

AOGT-PF002 (ROUND)