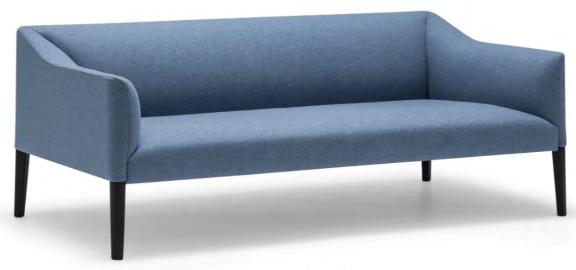

## AOGT-CS001 (NOMAD)

Customized Sofa

The AOGT-Nomad collection is designed to blend modern aesthetics with ultimate comfort. Featuring a sleek and elegant structure, this sofa series enhances any contemporary space with its refined craftsmanship and durability. Built with a sturdy MDF and wooden frame, the Nomad series ensures lasting stability and support, making it perfect for both residential and commercial use.

- Frame: MDF and wooden frame for enhanced durability
- Foam: High-density 30kg foam (hard or soft options available)
- Upholstery: Customizable synthetic leather from our preferred catalog
- Design: Elegant and stylish structure suitable for modern interiors