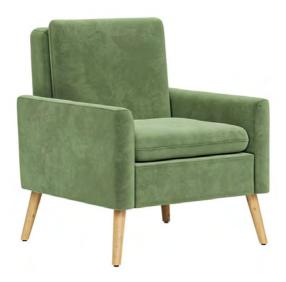

### **ARMCHAIR SERIES**

#### Customized Sofa

Our Armchair Series features a fixed-leg design, crafted with precision using high-quality MDF from our own manufacturing facility. These armchairs offer a perfect blend of durability, comfort, and elegant style—ideal for executive offices, lounges, and reception areas. Upholstery color and fabric can be customized from our exclusive catalogue to match your interior theme.

AOGT-AR01 (URBAN)

AOGT-AR02 (REGAL)

AOGT-AR03 (CLASSIC)

AOGT-AR04 (ELITE CURVE)

AOGT-AR05 (PRIME SIT)

AOGT-AR06 (SOFTEDGE)

AOGT-AR07 (LUXE TOUCH)

AOGT-PF002 (ROUND)