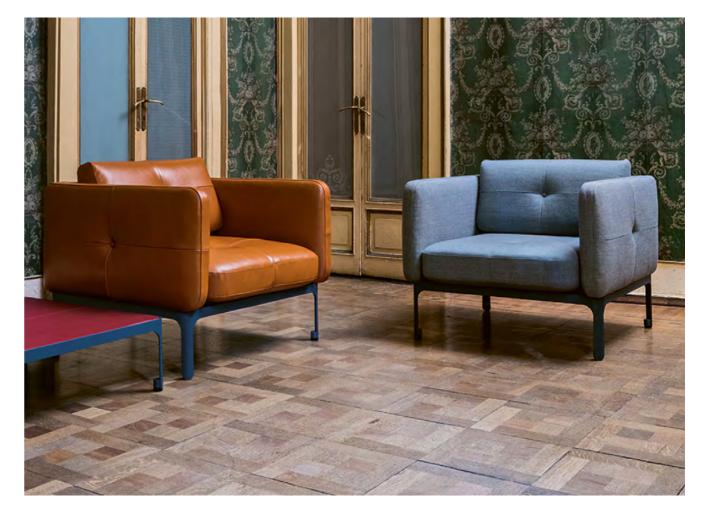

### **ARMCHAIR SERIES**

#### Customized Sofa

Our Armchair Series features a fixed-leg design, crafted with precision using high-quality MDF from our own manufacturing facility. These armchairs offer a perfect blend of durability, comfort, and elegant style—ideal for executive offices, lounges, and reception areas. Upholstery color and fabric can be customized from our exclusive catalogue to match your interior theme.

AOGT-AR01 (URBAN)

AOGT-AR02 (REGAL)

AOGT-AR03 (CLASSIC)

AOGT-AR04 (ELITE CURVE)

AOGT-AR05 (PRIME SIT)

AOGT-AR06 (SOFTEDGE)

AOGT-AR07 (LUXE TOUCH)

AOGT-PF002 (ROUND)