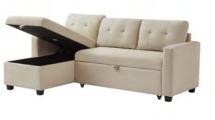

### SOFA CUM BED WITH STORAGE SERIES

Customized Sofa

Our Sofa Cum Bed with Storage Series offers the perfect blend of comfort and practicality. With a simple, easy-to-use mechanism, these sofas effortlessly convert into beds. The added benefit of integrated storage along the sides allows you to maximize space while maintaining a sleek, L-shaped appearance. Designed for modern living, this series is ideal for homes that require both sleeping and seating solutions without sacrificing style. Built with high-quality materials in our UAE factory, each piece is tailored for durability, convenience, and efficient space use.