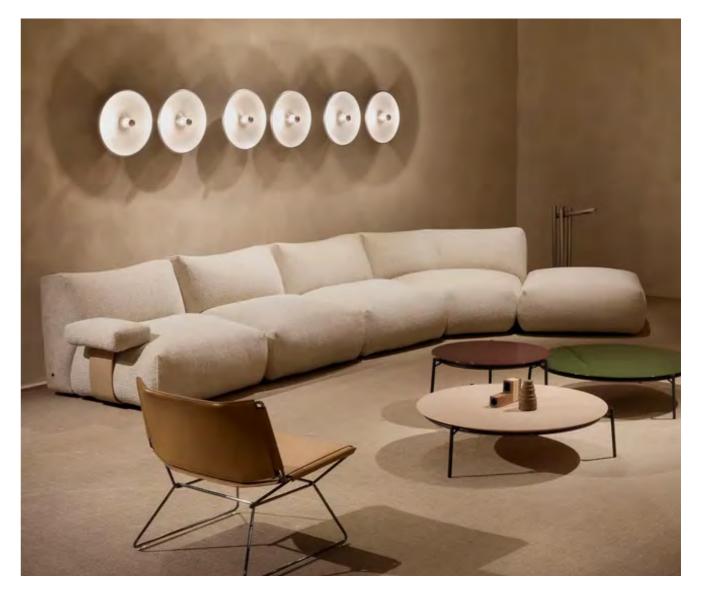

## AOGT-CS001 (NOMAD)

Customized Sofa

The AOGT-Nomad collection is designed to blend modern aesthetics with ultimate comfort. Featuring a sleek and elegant structure, this sofa series enhances any contemporary space with its refined craftsmanship and durability. Built with a sturdy MDF and wooden frame, the Nomad series ensures lasting stability and support, making it perfect for both residential and commercial use.

- Frame: MDF and wooden frame for enhanced durability
- Foam: High-density 30kg foam (hard or soft options available)
- Upholstery: Customizable synthetic leather from our preferred catalog
- Design: Elegant and stylish structure suitable for modern interiors