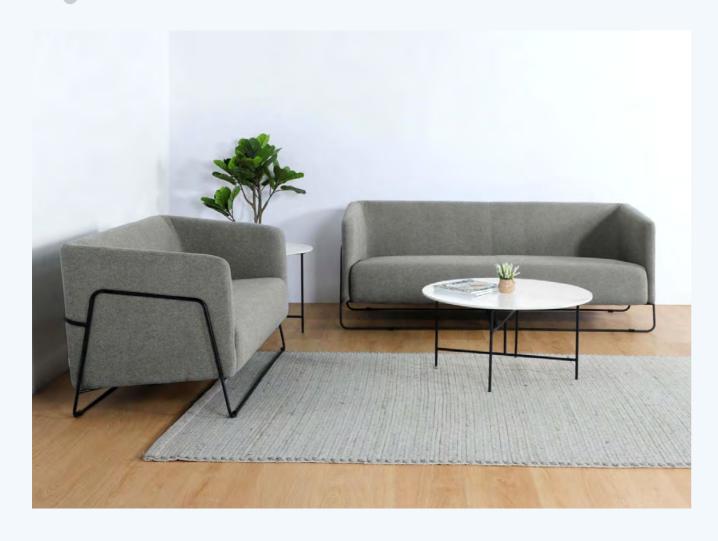

### **ARMCHAIR SERIES**

#### Customized Sofa

Our Armchair Series features a fixed-leg design, crafted with precision using high-quality MDF from our own manufacturing facility. These armchairs offer a perfect blend of durability, comfort, and elegant style—ideal for executive offices, lounges, and reception areas. Upholstery color and fabric can be customized from our exclusive catalogue to match your interior theme.