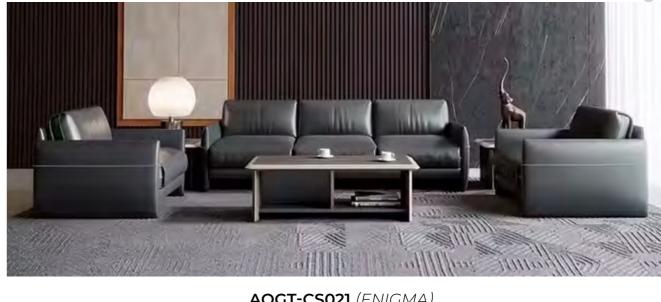

ensures lasting support. Upholstered in premium synthetic leather with customizable color options, Elara adds a sleek, modern touch to any space, whether for homes, offices, or lounges.

- Structure: Durable MDF and wooden frame
- Foam: High-density 30kg foam (hard or soft option)
- Upholstery: Premium synthetic leather, with multiple color
- Design: Sleek and contemporary look for modern spaces

#### Available Size:







THREE SEATER





## AOGT-CS019 (BUBBLY) Customized Sofa

The Bubbly sofa features a playful, rounded design crafted with durable MDF and flexible plywood for smooth curves. Upholstered in customizable synthetic leather and supported by stainless steel legs, it combines modern style with cozy comfort. Perfect for adding a soft, inviting touch to any space.















AOGT-CS021 (ENIGMA)



**AOGT-T** (SERENE)



AOGT-CS023 (SUPREME)

## AOGT-CS020 (URBAN CHIC) Customized Sofa

The AOGT-Urban Chic series blends contemporary elegance with timeless craftsmanship, featuring a refined wooden frame that adds a touch of sophistication. Designed for both comfort and durability, this collection is ideal for modern and classic interiors alike.

- Frame: MDF and wooden construction for strength and durability
- Foam: High-density 30kg foam (hard or soft options available)
- Upholstery: Customizable synthetic leather from our preferred catalog
- Design: Versatile style suitable for dining rooms, offices, and living spaces















AOGT-CS024 (NESTEL)



AOGT-CS025 (ELSA)



AOGT-CS026 (STONE)



AOGT-CS027 (LEGACY)



AOGT-CS028 (DYNASTY)



AOGT-CS029 (VI