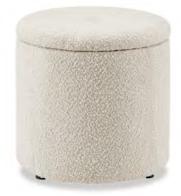

AOGT-AR01 (URBAN)

AOGT-AR02 (REGAL)

AOGT-AR03 (CLASSIC)

AOGT-AR04 (ELITE CURVE)

AOGT-AR05 (PRIME SIT)

AOGT-AR06 (SOFTEDGE)

AOGT-AR07 (LUXE TOUCH)

AOGT-PF002 (ROUND)

AOGT-PF003 (URBAN)

AOGT-PF004 (HEXA)

AOGT-PF005 (ROUND LUXE)

AOGT-PF006 (PLUSH )

AOGT-PF007 (CLOUDY)

AOGT-PF008 (CUBE POUF)

AOGT-PF009 (MINI LOUNGE)