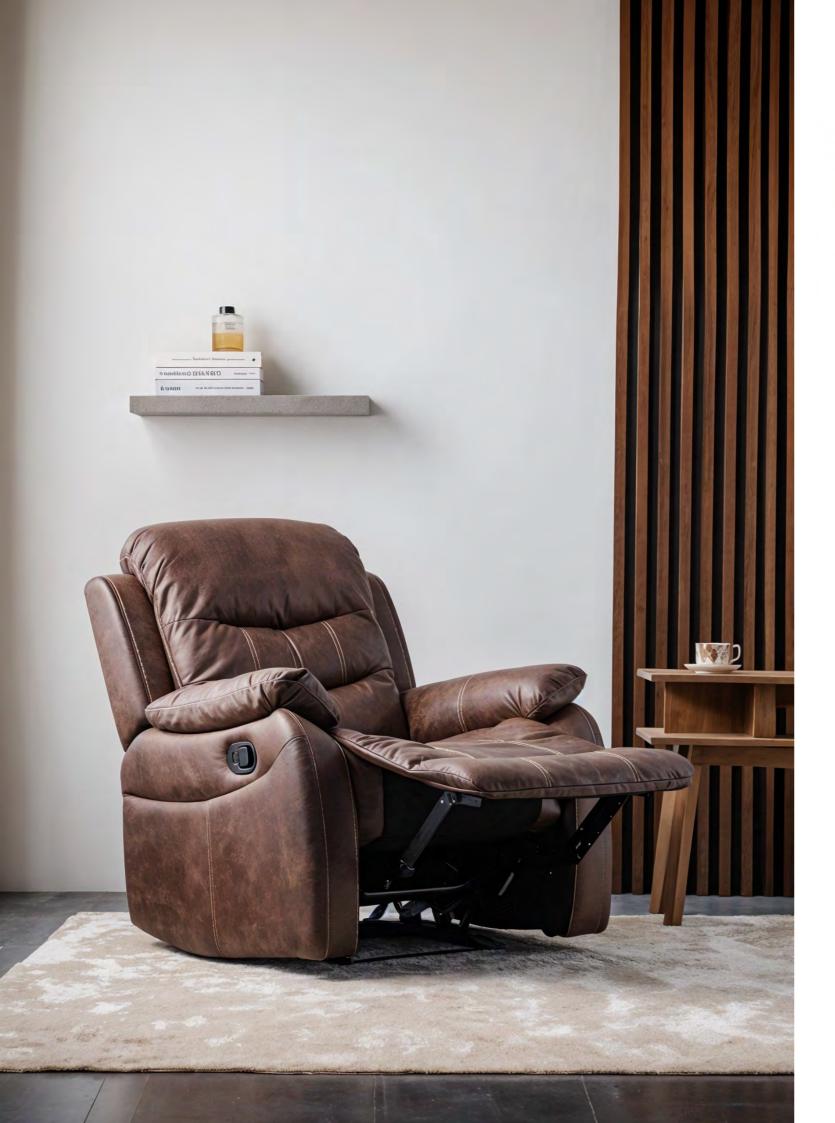

### **RECLINER SOFA SERIES**

#### Customized Recliner Sofa

The Recliner Sofa Series is all about offering unmatched relaxation. Equipped with a top-of-the-line reclining mechanism, this series is designed to give you the perfect position to unwind and enjoy your leisure time. Whether you're lounging or watching TV, the smooth reclining action ensures comfort and support for every

- Reclining Mechanism: Smooth and easy reclining for ultimate relaxation
- Structure: Robust MDF frame for long-lasting durability
- Upholstery: Available in premium fabric or synthetic leather for an elegant look
- Origin: Crafted in our state-of-the-art UAE-based factory
- Customization: Tailor the design, upholstery, and finishes to match your needs
- Functionality: Perfect for living rooms, home theaters, or any space requiring comfortable seating

#### Available Size:

THREE SEATER