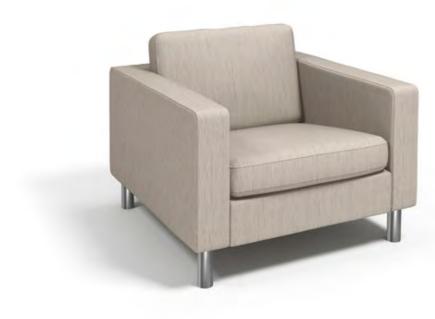

### **ARMCHAIR SERIES**

#### Customized Sofa

Our Armchair Series features a fixed-leg design, crafted with precision using high-quality MDF from our own manufacturing facility. These armchairs offer a perfect blend of durability, comfort, and elegant style—ideal for executive offices, lounges, and reception areas. Upholstery color and fabric can be customized from our exclusive catalogue to match your interior theme.