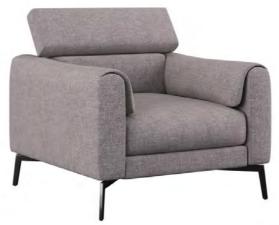

### **ARMCHAIR SERIES**

#### Customized Sofa

Our Armchair Series features a fixed-leg design, crafted with precision using high-quality MDF from our own manufacturing facility. These armchairs offer a perfect blend of durability, comfort, and elegant style—ideal for executive offices, lounges, and reception areas. Upholstery color and fabric can be customized from our exclusive catalogue to match your interior theme.

AOGT-AR01 (URBAN)

AOGT-AR02 (REGAL)

AOGT-AR03 (CLASSIC)

AOGT-AR04 (ELITE CURVE)

AOGT-AR05 (PRIME SIT)

AOGT-AR06 (SOFTEDGE)

AOGT-AR07 (LUXE TOUCH)

AOGT-PF002 (ROUND)