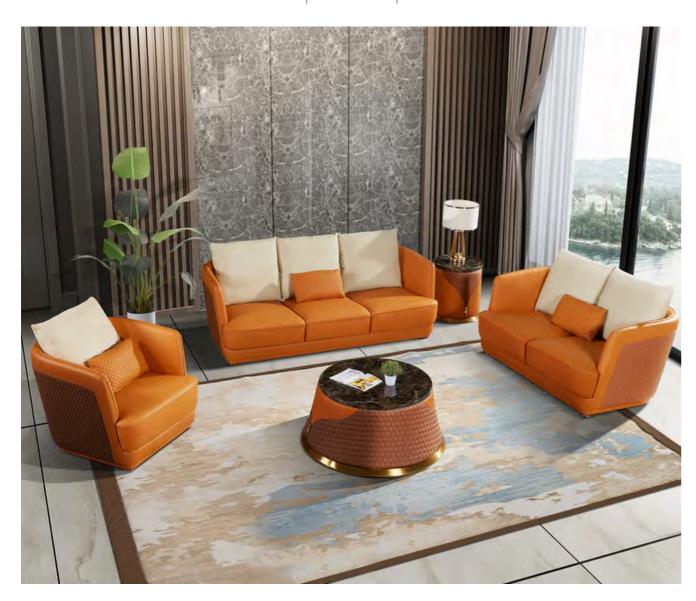

## O1 CUSTOMIZED SOFAS

Tailored sofa solutions designed to fit any space and style, including Recliner Sofas, Sofa Cum Beds, Rotatable Sofa Chairs, and more, all crafted to your exact specifications.

| Sota Sets     | 0  |
|---------------|----|
| ArmChair Sofa | 20 |
| Poufs         | 28 |
| Recliner Sofa | 3  |
| Thank you     | 40 |

## AOGT-CS004 (OPULENCE)

Customized Sofa

A timeless blend of elegance and comfort, the AOGT-CS004 (Opulence) sofa series is crafted to suit modern interiors with a touch of sophistication. Designed in single, two, and three-seater options, it features clean lines, customizable upholstery, and premium finishing. Ideal for living rooms, office lounges, and waiting areas, the Opulence series delivers both style and support.

### AOGT-CS005 (COSMO)

Customized Sofa

Modern and inviting, the AOGT-CS005 (Cosmo) series offers a refined seating solution that seamlessly combines comfort and contemporary design. With its bold form and soft contours, this sofa line adds a stylish presence to both residential and commercial interiors. Available in single, two, and three-seater options, the Cosmo is perfect for waiting areas, lounges, and office receptions.