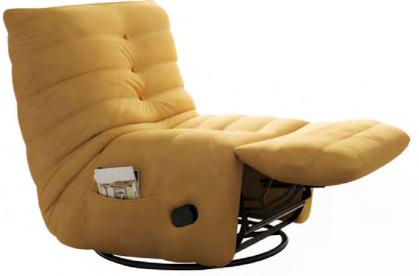

### **SWIVEL WITH RECLINER SOFA SERIES**

Customized Recliner Sofa

Our Swivel with Recliner Sofa Series offers unparalleled comfort with advanced reclining and rotating mechanisms. Designed to elevate your relaxation experience, this sofa allows you to enjoy a full 360° rotation and a 120% reclining position, making it perfect for any living space.

- Reclining Mechanism: 120% reclining feature for maximum comfort
- Rotation: 360° swivel mechanism for effortless movement
- Structure: Sturdy MDF frame for durability and support
- Upholstery: Choice of premium fabrics or synthetic leather for a refined finish
- Origin: Proudly made in our UAE-based factory with superior craftsmanship
- Customization: Tailor the design, upholstery, and finishes to suit your space
- Functionality: Ideal for living rooms, lounges, and home theaters

AOGT-CSRC203 (DREAM)