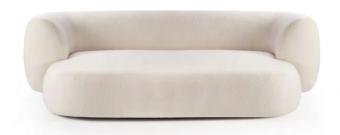

## AOGT-CS001 (NOMAD)

Customized Sofa

The AOGT-Nomad collection is designed to blend modern aesthetics with ultimate comfort. Featuring a sleek and elegant structure, this sofa series enhances any contemporary space with its refined craftsmanship and durability. Built with a sturdy MDF and wooden frame, the Nomad series ensures lasting stability and support, making it perfect for both residential and commercial use.

- Frame: MDF and wooden frame for enhanced durability
- Foam: High-density 30kg foam (hard or soft options available)
- Upholstery: Customizable synthetic leather from our preferred catalog
- Design: Elegant and stylish structure suitable for modern interiors