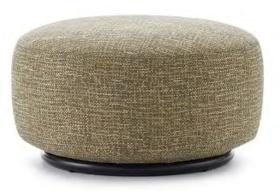

AOGT-AR01 (URBAN)

AOGT-AR02 (REGAL)

AOGT-AR03 (CLASSIC)

AOGT-AR04 (ELITE CURVE)

AOGT-AR05 (PRIME SIT)

AOGT-AR06 (SOFTEDGE)

AOGT-AR07 (LUXE TOUCH)

AOGT-PF002 (ROUND)

AOGT-PF003 (URBAN)

AOGT-PF004 (HEXA)

AOGT-PF005 (ROUND LUXE)

AOGT-PF006 (PLUSH )

AOGT-PF007 (CLOUDY)

AOGT-PF008 (CUBE POUF)

AOGT-PF009 (MINI LOUNGE)