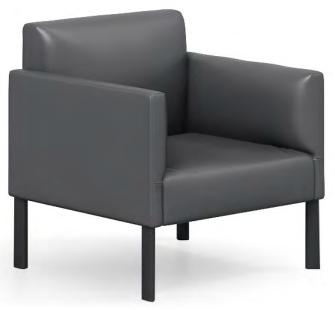

### **ARMCHAIR SERIES**

#### Customized Sofa

Our Armchair Series features a fixed-leg design, crafted with precision using high-quality MDF from our own manufacturing facility. These armchairs offer a perfect blend of durability, comfort, and elegant style—ideal for executive offices, lounges, and reception areas. Upholstery color and fabric can be customized from our exclusive catalogue to match your interior theme.