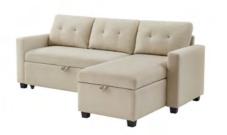

### SOFA CUM BED WITH STORAGE SERIES

Customized Sofa

Our Sofa Cum Bed with Storage Series offers the perfect blend of comfort and practicality. With a simple, easy-to-use mechanism, these sofas effortlessly convert into beds. The added benefit of integrated storage along the sides allows you to maximize space while maintaining a sleek, L-shaped appearance. Designed for modern living, this series is ideal for homes that require both sleeping and seating solutions without sacrificing style. Built with high-quality materials in our UAE factory, each piece is tailored for durability, convenience, and efficient space use.