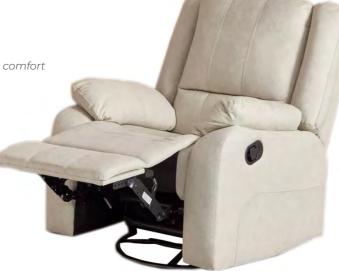

### **RECLINER SOFA SERIES**

#### Customized Recliner Sofa

The Recliner Sofa Series is all about offering unmatched relaxation. Equipped with a top-of-the-line reclining mechanism, this series is designed to give you the perfect position to unwind and enjoy your leisure time. Whether you're lounging or watching TV, the smooth reclining action ensures comfort and support for every

- Reclining Mechanism: Smooth and easy reclining for ultimate relaxation
- Structure: Robust MDF frame for long-lasting durability
- Upholstery: Available in premium fabric or synthetic leather for an elegant look
- Origin: Crafted in our state-of-the-art UAE-based factory
- Customization: Tailor the design, upholstery, and finishes to match your needs
- Functionality: Perfect for living rooms, home theaters, or any space requiring comfortable seating