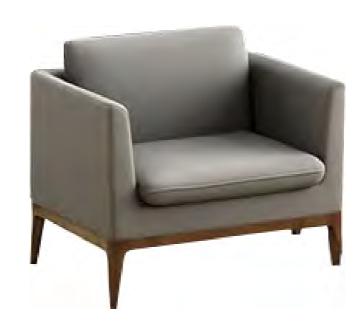

### **ARMCHAIR SERIES**

#### Customized Sofa

Our Armchair Series features a fixed-leg design, crafted with precision using high-quality MDF from our own manufacturing facility. These armchairs offer a perfect blend of durability, comfort, and elegant style—ideal for executive offices, lounges, and reception areas. Upholstery color and fabric can be customized from our exclusive catalogue to match your interior theme.