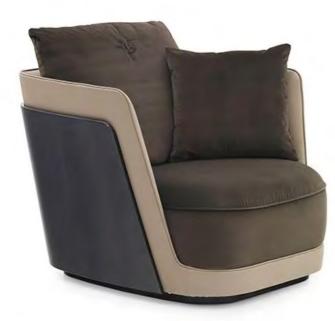

### **ARMCHAIR SERIES**

#### Customized Sofa

Our Armchair Series features a fixed-leg design, crafted with precision using high-quality MDF from our own manufacturing facility. These armchairs offer a perfect blend of durability, comfort, and elegant style—ideal for executive offices, lounges, and reception areas. Upholstery color and fabric can be customized from our exclusive catalogue to match your interior theme.

AOGT-AR01 (URBAN)

AOGT-AR02 (REGAL)

AOGT-AR03 (CLASSIC)

AOGT-AR04 (ELITE CURVE)

AOGT-AR05 (PRIME SIT)

AOGT-AR06 (SOFTEDGE)

AOGT-AR07 (LUXE TOUCH)

AOGT-PF002 (ROUND)