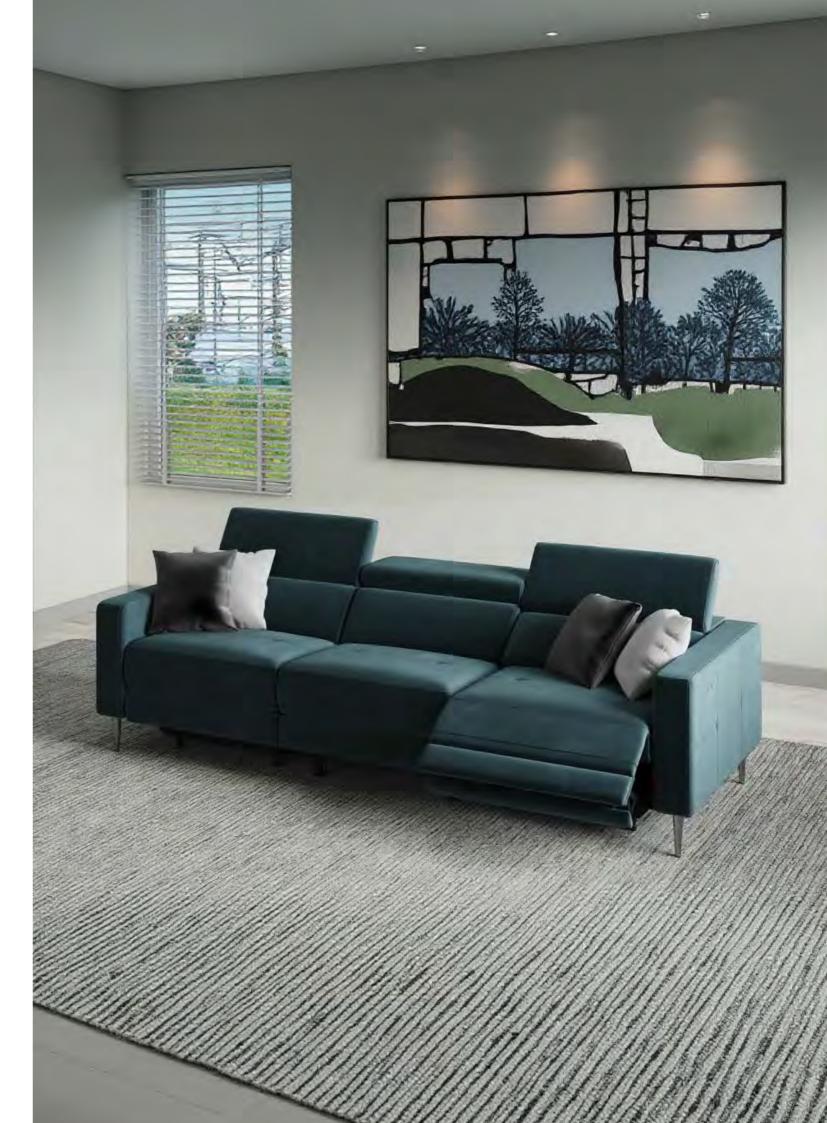

### **SWIVEL WITH RECLINER SOFA SERIES**

Customized Recliner Sofa

Our Swivel with Recliner Sofa Series offers unparalleled comfort with advanced reclining and rotating mechanisms. Designed to elevate your relaxation experience, this sofa allows you to enjoy a full 360° rotation and a 120% reclining position, making it perfect for any living space.

- Reclining Mechanism: 120% reclining feature for maximum comfort
- Rotation: 360° swivel mechanism for effortless movement
- Structure: Sturdy MDF frame for durability and support
- Upholstery: Choice of premium fabrics or synthetic leather for a refined finish
- Origin: Proudly made in our UAE-based factory with superior craftsmanship
- Customization: Tailor the design, upholstery, and finishes to suit your space
- Functionality: Ideal for living rooms, lounges, and home theaters