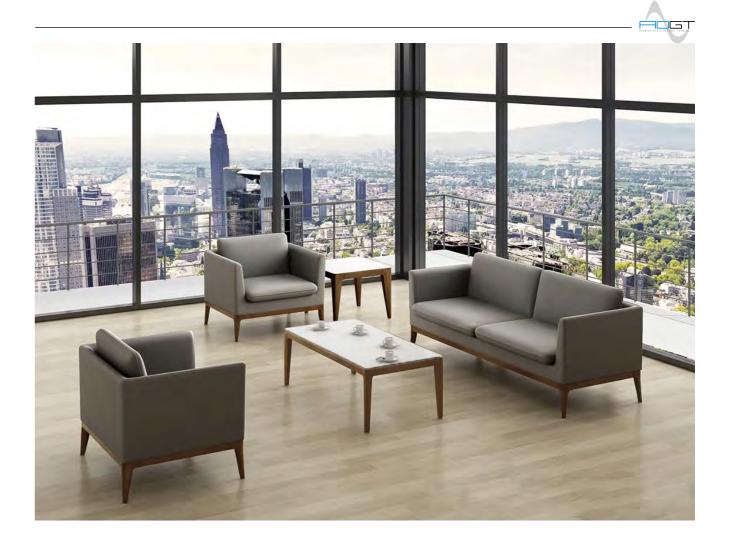

## O1 CUSTOMIZED SOFAS

Tailored sofa solutions designed to fit any space and style, including Recliner Sofas, Sofa Cum Beds, Rotatable Sofa Chairs, and more, all crafted to your exact specifications.

| Sota Sets     | 0  |
|---------------|----|
| ArmChair Sofa | 20 |
| Poufs         | 28 |
| Recliner Sofa | 3  |
| Thank you     | 40 |

## **02 OFFICE FURNITURE**

In addition to custom sofas, AOGT provides a full range of office furniture. Our separate catalogue showcases executive desks, ergonomic chairs, and smart storage solutions for modern workspaces.