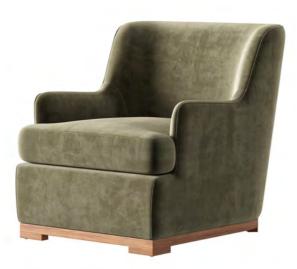

### **ARMCHAIR SERIES**

#### Customized Sofa

Our Armchair Series features a fixed-leg design, crafted with precision using high-quality MDF from our own manufacturing facility. These armchairs offer a perfect blend of durability, comfort, and elegant style—ideal for executive offices, lounges, and reception areas. Upholstery color and fabric can be customized from our exclusive catalogue to match your interior theme.

AOGT-AR01 (URBAN)

AOGT-AR02 (REGAL)

AOGT-AR03 (CLASSIC)

AOGT-AR04 (ELITE CURVE)

AOGT-AR05 (PRIME SIT)

AOGT-AR06 (SOFTEDGE)

AOGT-AR07 (LUXE TOUCH)

AOGT-PF002 (ROUND)