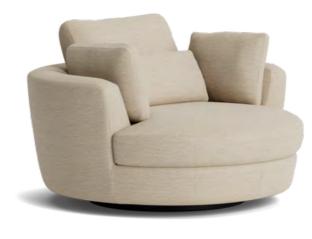

## **SWIVEL SOFA CHAIR SERIES**

#### Customized Recliner Sofa

Designed for modern interiors, our Swivel Sofa Chairs offer full rotation and personalized style. Manufactured in our UAE factory, these chairs combine comfort, function, and elegance—crafted just the way you envision.

- Rotation: 360° swivel mechanism for smooth movement
- Structure: Durable MDF frame for long-lasting support
- Customization: Create your own design—fully customizable finishes
- Upholstery: Wide selection of fabrics and synthetic leather options
- Origin: Proudly made in the UAE at our own manufacturing facility