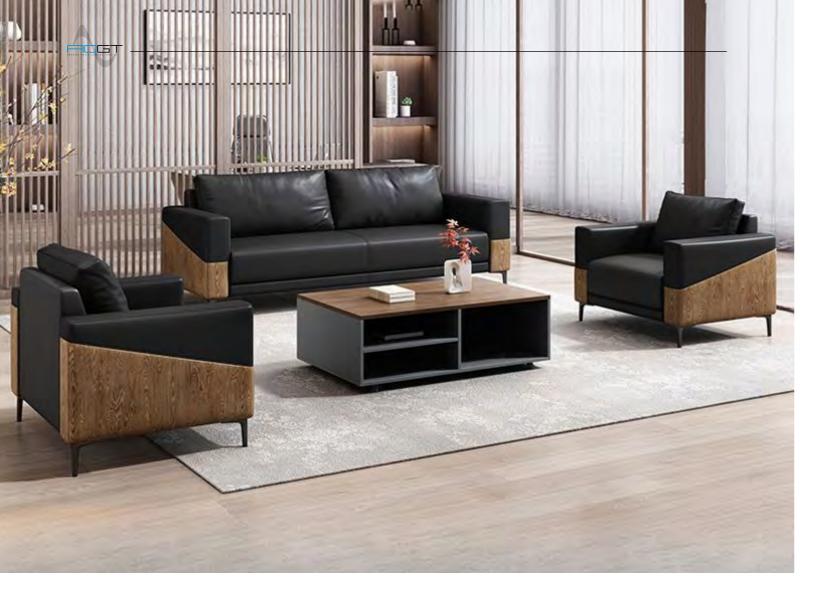

## O1 CUSTOMIZED SOFAS

Tailored sofa solutions designed to fit any space and style, including Recliner Sofas, Sofa Cum Beds, Rotatable Sofa Chairs, and more, all crafted to your exact specifications.

| Sota Sets     | 0  |
|---------------|----|
| ArmChair Sofa | 20 |
| Poufs         | 28 |
| Recliner Sofa | 3  |
| Thank you     | 40 |