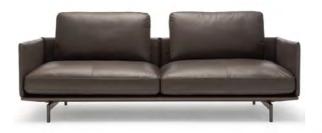

## AOGT-CS003 (SAVOY)

Customized Sofa

A sleek and contemporary seating solution, the AOGT-Savoy blends modern aesthetics with luxurious comfort. Featuring a plush upholstered seat and brushed stainless steel legs, this sofa offers both stability and style. Its minimalist yet sophisticated design makes it an ideal addition to living rooms, offices, or lounge spaces, complementing a variety of interiors.

- Structure: Made from high-quality MDF for durability
- Foam: High-density 30kg foam, available in hard or soft options
- Upholstery: Customizable fabric selection from our preferred catalog
- Legs: Brushed stainless steel for a sleek and modern touch
- Design: A balance of elegance, stability, and comfort