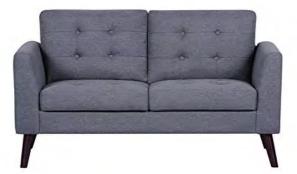

## AOGT-CS001 (NOMAD)

Customized Sofa

The AOGT-Nomad collection is designed to blend modern aesthetics with ultimate comfort. Featuring a sleek and elegant structure, this sofa series enhances any contemporary space with its refined craftsmanship and durability. Built with a sturdy MDF and wooden frame, the Nomad series ensures lasting stability and support, making it perfect for both residential and commercial use.

- Frame: MDF and wooden frame for enhanced durability
- Foam: High-density 30kg foam (hard or soft options available)
- Upholstery: Customizable synthetic leather from our preferred catalog
- Design: Elegant and stylish structure suitable for modern interiors