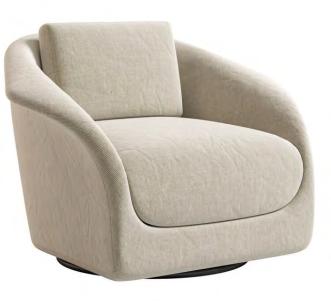

### **ARMCHAIR SERIES**

#### Customized Sofa

Our Armchair Series features a fixed-leg design, crafted with precision using high-quality MDF from our own manufacturing facility. These armchairs offer a perfect blend of durability, comfort, and elegant style—ideal for executive offices, lounges, and reception areas. Upholstery color and fabric can be customized from our exclusive catalogue to match your interior theme.

AOGT-AR01 (URBAN)

AOGT-AR02 (REGAL)

AOGT-AR03 (CLASSIC)

AOGT-AR04 (ELITE CURVE)

AOGT-AR05 (PRIME SIT)

AOGT-AR06 (SOFTEDGE)

AOGT-AR07 (LUXE TOUCH)

AOGT-PF002 (ROUND)