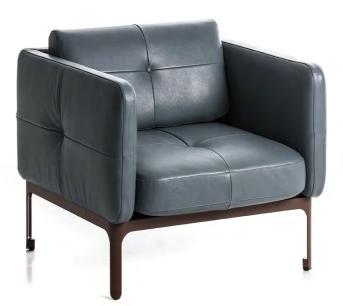

### **ARMCHAIR SERIES**

#### Customized Sofa

Our Armchair Series features a fixed-leg design, crafted with precision using high-quality MDF from our own manufacturing facility. These armchairs offer a perfect blend of durability, comfort, and elegant style—ideal for executive offices, lounges, and reception areas. Upholstery color and fabric can be customized from our exclusive catalogue to match your interior theme.

AOGT-AR01 (URBAN)

AOGT-AR02 (REGAL)

AOGT-AR03 (CLASSIC)

AOGT-AR04 (ELITE CURVE)

AOGT-AR05 (PRIME SIT)

AOGT-AR06 (SOFTEDGE)

AOGT-AR07 (LUXE TOUCH)

AOGT-PF002 (ROUND)