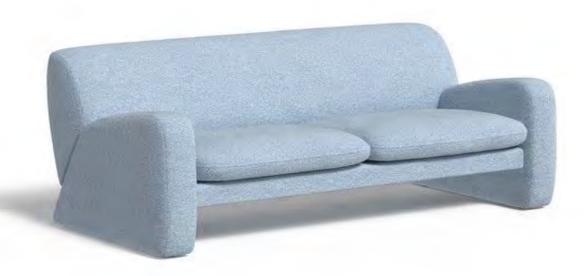

## AOGT-CS002 (ELEGANZA)

Customized Sofa

The AOGT-Eleganza series merges modern design with durability, featuring a sturdy metal frame that ensures stability and long-lasting use. With a sleek and contemporary aesthetic, this collection is perfect for offices, dining areas, and living spaces, offering both comfort and sophistication.

- · Frame: Robust metal construction for superior
- · durability
- Foam: High-density 30kg foam (hard or soft options
- · available
- · Upholstery: Customizable fabric from our preferred catalog
- Design: Minimalist and elegant, suitable for a variety of interior styles