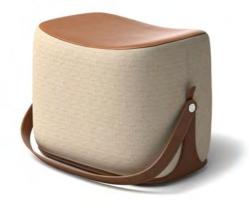

AOGT-AR01 (URBAN)

AOGT-AR02 (REGAL)

AOGT-AR03 (CLASSIC)

AOGT-AR04 (ELITE CURVE)

AOGT-AR05 (PRIME SIT)

AOGT-AR06 (SOFTEDGE)

AOGT-AR07 (LUXE TOUCH)

AOGT-PF002 (ROUND)

AOGT-PF003 (URBAN)

AOGT-PF004 (HEXA)

AOGT-PF005 (ROUND LUXE)

AOGT-PF006 (PLUSH )

AOGT-PF007 (CLOUDY)

AOGT-PF008 (CUBE POUF)

AOGT-PF009 (MINI LOUNGE)