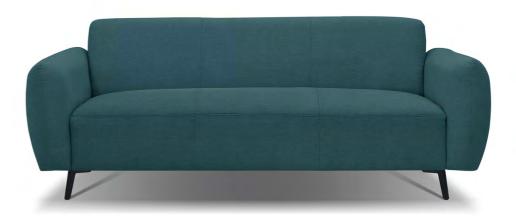

## AOGT-CS002 (ELEGANZA)

Customized Sofa

The AOGT-Eleganza series merges modern design with durability, featuring a sturdy metal frame that ensures stability and long-lasting use. With a sleek and contemporary aesthetic, this collection is perfect for offices, dining areas, and living spaces, offering both comfort and sophistication.

- · Frame: Robust metal construction for superior
- · durability
- Foam: High-density 30kg foam (hard or soft options
- · available
- · Upholstery: Customizable fabric from our preferred catalog
- Design: Minimalist and elegant, suitable for a variety of interior styles