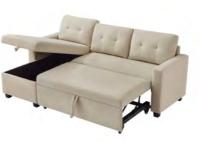

### SOFA CUM BED WITH STORAGE SERIES

Customized Sofa

Our Sofa Cum Bed with Storage Series offers the perfect blend of comfort and practicality. With a simple, easy-to-use mechanism, these sofas effortlessly convert into beds. The added benefit of integrated storage along the sides allows you to maximize space while maintaining a sleek, L-shaped appearance. Designed for modern living, this series is ideal for homes that require both sleeping and seating solutions without sacrificing style. Built with high-quality materials in our UAE factory, each piece is tailored for durability, convenience, and efficient space use.