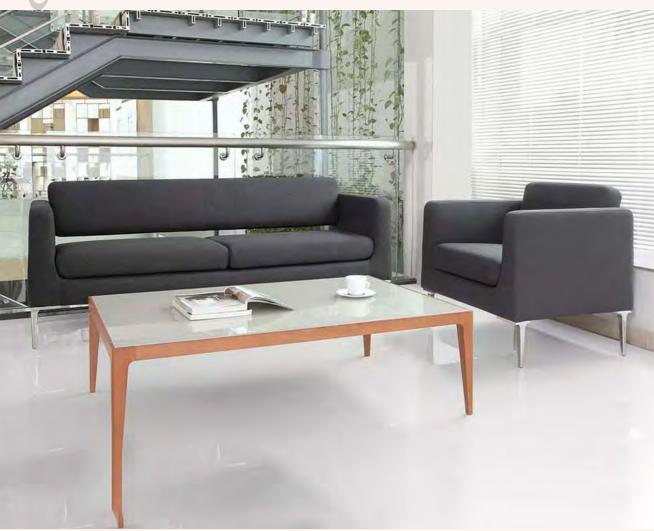

## O1 CUSTOMIZED SOFAS

Tailored sofa solutions designed to fit any space and style, including Recliner Sofas, Sofa Cum Beds, Rotatable Sofa Chairs, and more, all crafted to your exact specifications.

| Sota Sets     | 0  |
|---------------|----|
| ArmChair Sofa | 20 |
| Poufs         | 28 |
| Recliner Sofa | 3  |
| Thank you     | 40 |

## AOGT-CS001 (NOMAD)

Customized Sofa

The AOGT-Nomad collection is designed to blend modern aesthetics with ultimate comfort. Featuring a sleek and elegant structure, this sofa series enhances any contemporary space with its refined craftsmanship and durability. Built with a sturdy MDF and wooden frame, the Nomad series ensures lasting stability and support, making it perfect for both residential and commercial use.

## AOGT-CS002 (ELEGANZA)

Customized Sofa

The AOGT-Eleganza series merges modern design with durability, featuring a sturdy metal frame that ensures stability and long-lasting use. With a sleek and contemporary aesthetic, this collection is perfect for offices, dining areas, and living spaces, offering both comfort and sophistication.

## AOGT-CS003 (SAVOY)

Customized Sofa

A sleek and contemporary seating solution, the AOGT-Savoy blends modern aesthetics with luxurious comfort. Featuring a plush upholstered seat and brushed stainless steel legs, this sofa offers both stability and style. Its minimalist yet sophisticated design makes it an ideal addition to living rooms, offices, or lounge spaces, complementing a variety of interiors.