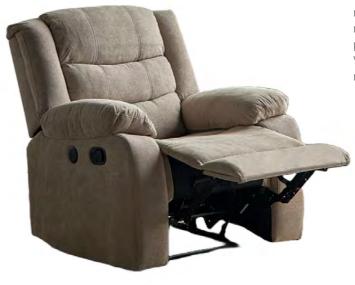

### **RECLINER SOFA SERIES**

#### Customized Recliner Sofa

The Recliner Sofa Series is all about offering unmatched relaxation. Equipped with a top-of-the-line reclining mechanism, this series is designed to give you the perfect position to unwind and enjoy your leisure time. Whether you're lounging or watching TV, the smooth reclining action ensures comfort and support for every

- Reclining Mechanism: Smooth and easy reclining for ultimate relaxation
- Structure: Robust MDF frame for long-lasting durability
- Upholstery: Available in premium fabric or synthetic leather for an elegant look
- Origin: Crafted in our state-of-the-art UAE-based factory
- Customization: Tailor the design, upholstery, and finishes to match your needs
- Functionality: Perfect for living rooms, home theaters, or any space requiring comfortable seating