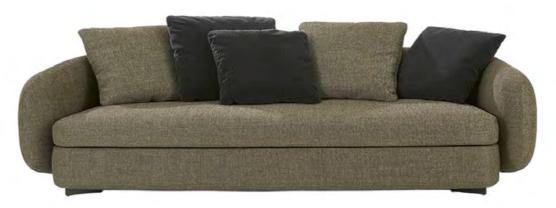

## AOGT-CS003 (SAVOY)

Customized Sofa

A sleek and contemporary seating solution, the AOGT-Savoy blends modern aesthetics with luxurious comfort. Featuring a plush upholstered seat and brushed stainless steel legs, this sofa offers both stability and style. Its minimalist yet sophisticated design makes it an ideal addition to living rooms, offices, or lounge spaces, complementing a variety of interiors.

- Structure: Made from high-quality MDF for durability
- Foam: High-density 30kg foam, available in hard or soft options
- Upholstery: Customizable fabric selection from our preferred catalog
- Legs: Brushed stainless steel for a sleek and modern touch
- Design: A balance of elegance, stability, and comfort