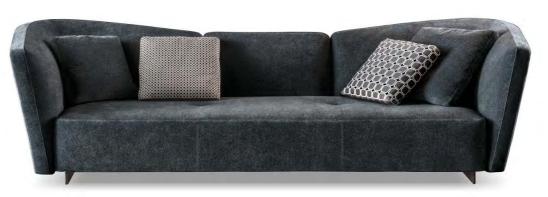

## AOGT-CS004 (OPULENCE)

Customized Sofa

A timeless blend of elegance and comfort, the AOGT-CS004 (Opulence) sofa series is crafted to suit modern interiors with a touch of sophistication. Designed in single, two, and three-seater options, it features clean lines, customizable upholstery, and premium finishing. Ideal for living rooms, office lounges, and waiting areas, the Opulence series delivers both style and support.

- Made from high-quality MDF and solid wood for durability
- High-density 30kg foam, available in hard or soft options
- Upholstery: Synthetic leather with color options from our preferred catalog
- Powder-coated metal leg, or stainless steel as per seating variation
- Design: Refined, minimalist form with maximum comfort and flexibility