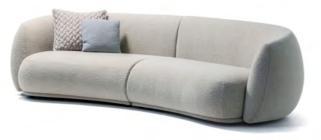

## AOGT-CS002 (ELEGANZA)

Customized Sofa

The AOGT-Eleganza series merges modern design with durability, featuring a sturdy metal frame that ensures stability and long-lasting use. With a sleek and contemporary aesthetic, this collection is perfect for offices, dining areas, and living spaces, offering both comfort and sophistication.

- · Frame: Robust metal construction for superior
- · durability
- Foam: High-density 30kg foam (hard or soft options
- · available
- · Upholstery: Customizable fabric from our preferred catalog
- Design: Minimalist and elegant, suitable for a variety of interior styles