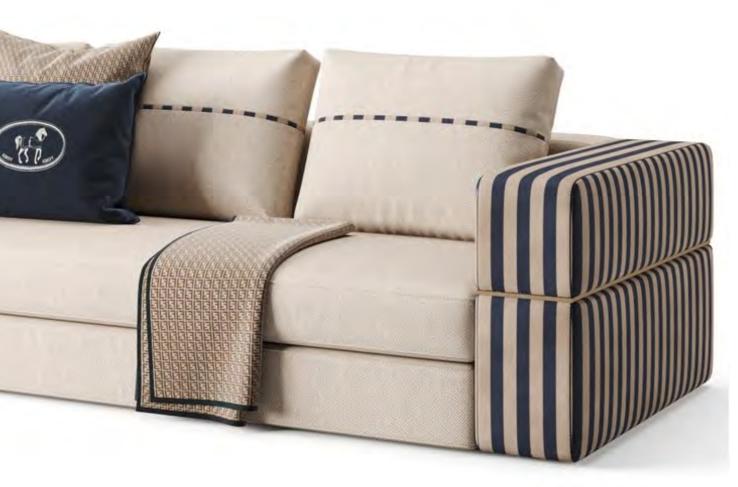

### AOGT-CS018 (ELARA)

Customized Sofa

The AOGT-CS018 (Elara) sofa collection combines durability, comfort, and style. Built with a sturdy MDF and wooden frame and cushioned with high-density 30kg foam, it ensures lasting support. Upholstered in premium synthetic leather with customizable color options, Elara adds a sleek, modern touch to any space, whether for homes, offices, or lounges.

- Structure: Durable MDF and wooden frame
- Foam: High-density 30kg foam (hard or soft option)
- Upholstery: Premium synthetic leather, with multiple color
- Design: Sleek and contemporary look for modern spaces

#### Available Size:

THREE SEATER