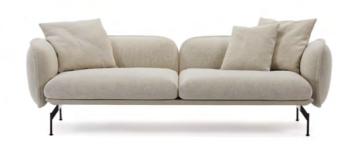

## AOGT-CS002 (ELEGANZA)

Customized Sofa

The AOGT-Eleganza series merges modern design with durability, featuring a sturdy metal frame that ensures stability and long-lasting use. With a sleek and contemporary aesthetic, this collection is perfect for offices, dining areas, and living spaces, offering both comfort and sophistication.

- · Frame: Robust metal construction for superior
- · durability
- Foam: High-density 30kg foam (hard or soft options
- · available
- · Upholstery: Customizable fabric from our preferred catalog
- Design: Minimalist and elegant, suitable for a variety of interior styles