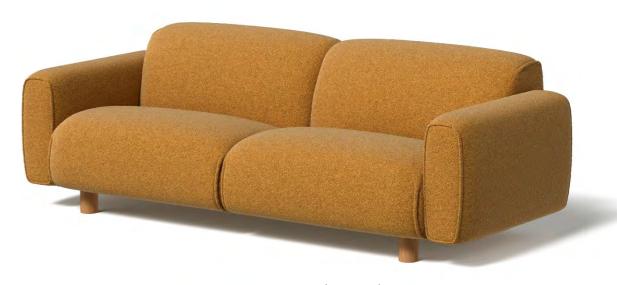

## AOGT-CS004 (OPULENCE)

Customized Sofa

A timeless blend of elegance and comfort, the AOGT-CS004 (Opulence) sofa series is crafted to suit modern interiors with a touch of sophistication. Designed in single, two, and three-seater options, it features clean lines, customizable upholstery, and premium finishing. Ideal for living rooms, office lounges, and waiting areas, the Opulence series delivers both style and support.

- Made from high-quality MDF and solid wood for durability
- High-density 30kg foam, available in hard or soft options
- Upholstery: Synthetic leather with color options from our preferred catalog
- Powder-coated metal leg, or stainless steel as per seating variation
- Design: Refined, minimalist form with maximum comfort and flexibility