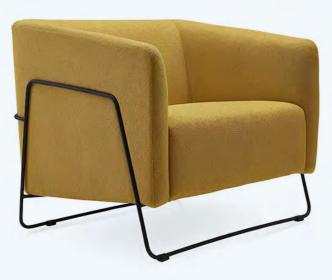

### **ARMCHAIR SERIES**

#### Customized Sofa

Our Armchair Series features a fixed-leg design, crafted with precision using high-quality MDF from our own manufacturing facility. These armchairs offer a perfect blend of durability, comfort, and elegant style—ideal for executive offices, lounges, and reception areas. Upholstery color and fabric can be customized from our exclusive catalogue to match your interior theme.

AOGT-AR01 (URBAN)

AOGT-AR02 (REGAL)

AOGT-AR03 (CLASSIC)

AOGT-AR04 (ELITE CURVE)

AOGT-AR05 (PRIME SIT)

AOGT-AR06 (SOFTEDGE)

AOGT-AR07 (LUXE TOUCH)

AOGT-PF002 (ROUND)