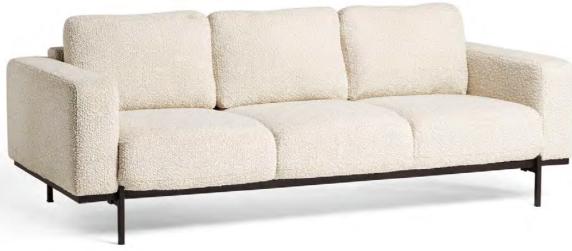

## AOGT-CS001 (NOMAD)

Customized Sofa

The AOGT-Nomad collection is designed to blend modern aesthetics with ultimate comfort. Featuring a sleek and elegant structure, this sofa series enhances any contemporary space with its refined craftsmanship and durability. Built with a sturdy MDF and wooden frame, the Nomad series ensures lasting stability and support, making it perfect for both residential and commercial use.

- Frame: MDF and wooden frame for enhanced durability
- Foam: High-density 30kg foam (hard or soft options available)
- Upholstery: Customizable synthetic leather from our preferred catalog
- Design: Elegant and stylish structure suitable for modern interiors