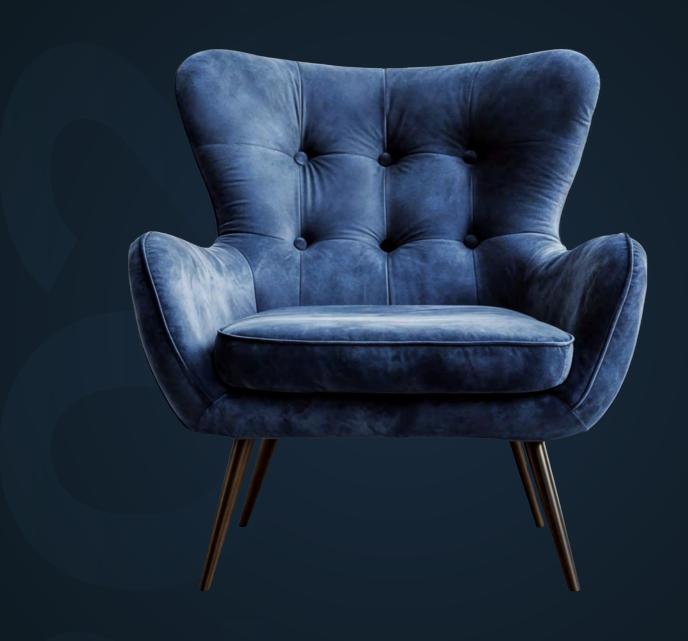

### **ARMCHAIR SERIES**

#### Customized Sofa

Our Armchair Series features a fixed-leg design, crafted with precision using high-quality MDF from our own manufacturing facility. These armchairs offer a perfect blend of durability, comfort, and elegant style—ideal for executive offices, lounges, and reception areas. Upholstery color and fabric can be customized from our exclusive catalogue to match your interior theme.