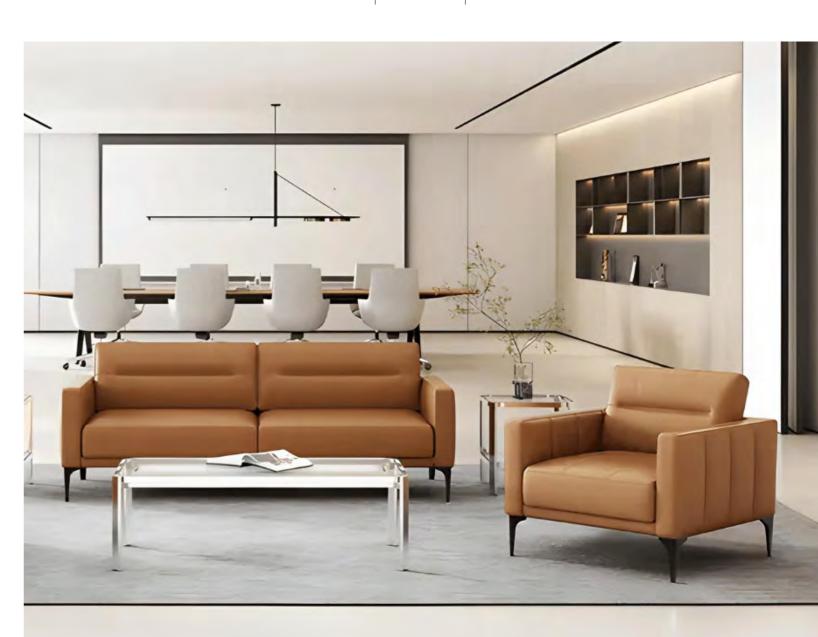

### AOGT-CS016 (FULCON)

#### Customized Sofa

The Falcon model features a sleek boxy design with premium stainless steel legs, offering a modern, bold look. Built with a durable MDF and wooden frame, it's upholstered in synthetic leather with color options from our preferred catalog. Perfect for those who want a clean, contemporary style with lasting comfort.

- Design: Boxy and modern aesthetic
   Frame: Sturdy MDF and wooden construction
- Legs: Stainless steel legs for a stylish finish
- Upholstery: Synthetic leather with customizable color options
- . Made in UAE: Expertly crafted for quality and durabilit