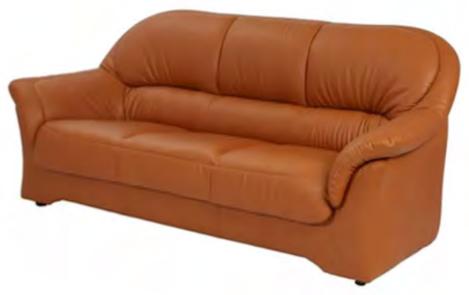

## AOGT-CS001 (NOMAD)

Customized Sofa

The AOGT-Nomad collection is designed to blend modern aesthetics with ultimate comfort. Featuring a sleek and elegant structure, this sofa series enhances any contemporary space with its refined craftsmanship and durability. Built with a sturdy MDF and wooden frame, the Nomad series ensures lasting stability and support, making it perfect for both residential and commercial use.

- Frame: MDF and wooden frame for enhanced durability
- Foam: High-density 30kg foam (hard or soft options available)
- Upholstery: Customizable synthetic leather from our preferred catalog
- Design: Elegant and stylish structure suitable for modern interiors