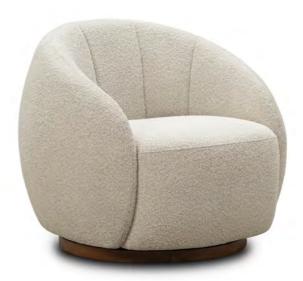

## **SWIVEL SOFA CHAIR SERIES**

#### Customized Recliner Sofa

Designed for modern interiors, our Swivel Sofa Chairs offer full rotation and personalized style. Manufactured in our UAE factory, these chairs combine comfort, function, and elegance—crafted just the way you envision.

- Rotation: 360° swivel mechanism for smooth movement
- Structure: Durable MDF frame for long-lasting support
- Customization: Create your own design—fully customizable finishes
- Upholstery: Wide selection of fabrics and synthetic leather options
- Origin: Proudly made in the UAE at our own manufacturing facility

AOGT-CSSC300 (ORBIT)

AOGT-CSSC301 (COMO)

AOGT-CSSC302 (SPIN)

AOGT-CSSC303 (AXIS)

AOGT-CSSC304 (PIVOT)