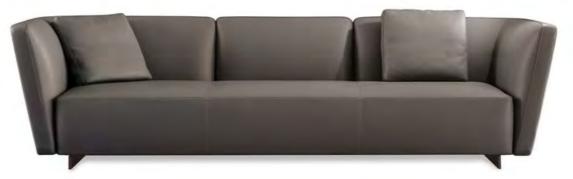

## AOGT-CS001 (NOMAD)

Customized Sofa

The AOGT-Nomad collection is designed to blend modern aesthetics with ultimate comfort. Featuring a sleek and elegant structure, this sofa series enhances any contemporary space with its refined craftsmanship and durability. Built with a sturdy MDF and wooden frame, the Nomad series ensures lasting stability and support, making it perfect for both residential and commercial use.

- Frame: MDF and wooden frame for enhanced durability
- Foam: High-density 30kg foam (hard or soft options available)
- Upholstery: Customizable synthetic leather from our preferred catalog
- Design: Elegant and stylish structure suitable for modern interiors