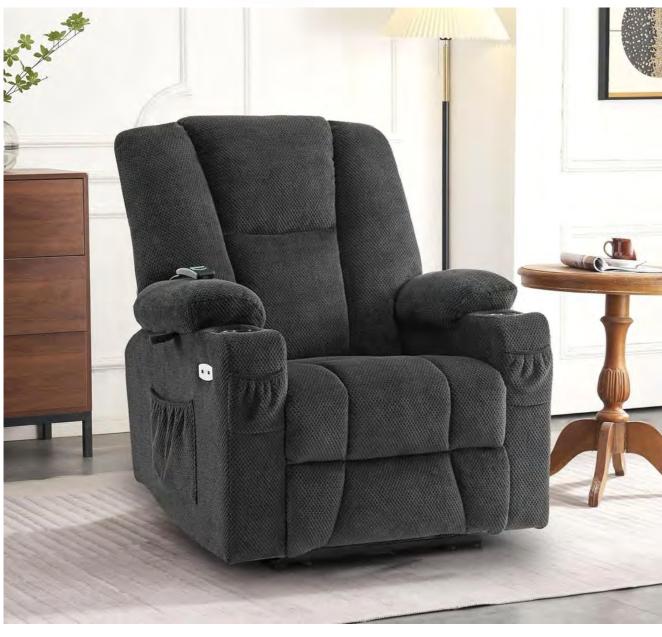

### **RECLINER SOFA SERIES**

#### Customized Recliner Sofa

The Recliner Sofa Series is all about offering unmatched relaxation. Equipped with a top-of-the-line reclining mechanism, this series is designed to give you the perfect position to unwind and enjoy your leisure time. Whether you're lounging or watching TV, the smooth reclining action ensures comfort and support for every

- Reclining Mechanism: Smooth and easy reclining for ultimate relaxation
- Structure: Robust MDF frame for long-lasting durability
- Upholstery: Available in premium fabric or synthetic leather for an elegant look
- Origin: Crafted in our state-of-the-art UAE-based factory
- Customization: Tailor the design, upholstery, and finishes to match your needs
- Functionality: Perfect for living rooms, home theaters, or any space requiring comfortable seating