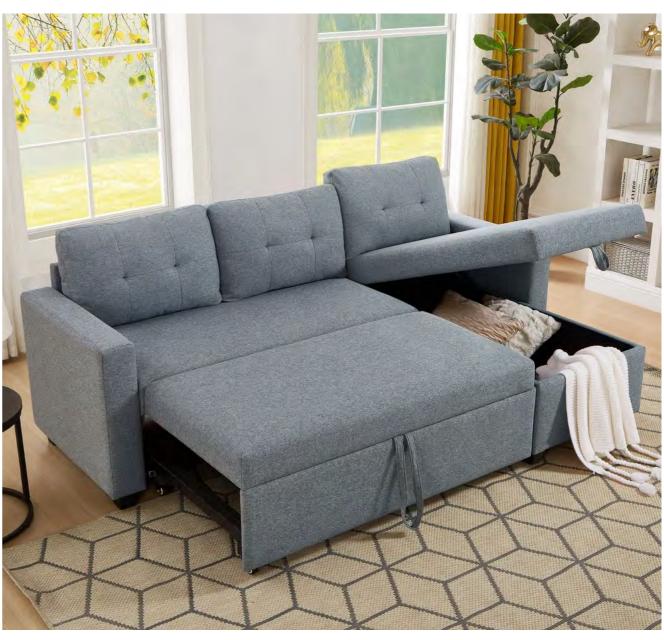

#### **SOFA CUM BED SERIES**

Customized Sofa

Our Sofa Cum Bed Series combines style and practicality, offering a seamless transition from a sofa to a bed. Designed with a simple, easy-to-use mechanism, these pieces are perfect for spaces that require both seating and sleeping solutions. Crafted with high-quality materials and built in our UAE factory, we offer a range of designs to complement any interior. Whether you need an extra bed for guests or a stylish everyday sofa, our series delivers long-lasting comfort and functionality, tailored to your lifestyle.

### SOFA CUM BED WITH STORAGE SERIES

Customized Sofa

Our Sofa Cum Bed with Storage Series offers the perfect blend of comfort and practicality. With a simple, easy-to-use mechanism, these sofas effortlessly convert into beds. The added benefit of integrated storage along the sides allows you to maximize space while maintaining a sleek, L-shaped appearance. Designed for modern living, this series is ideal for homes that require both sleeping and seating solutions without sacrificing style. Built with high-quality materials in our UAE factory, each piece is tailored for durability, convenience, and efficient space use.