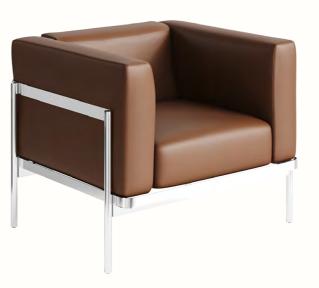

### **ARMCHAIR SERIES**

#### Customized Sofa

Our Armchair Series features a fixed-leg design, crafted with precision using high-quality MDF from our own manufacturing facility. These armchairs offer a perfect blend of durability, comfort, and elegant style—ideal for executive offices, lounges, and reception areas. Upholstery color and fabric can be customized from our exclusive catalogue to match your interior theme.

AOGT-AR01 (URBAN)

AOGT-AR02 (REGAL)

AOGT-AR03 (CLASSIC)

AOGT-AR04 (ELITE CURVE)

AOGT-AR05 (PRIME SIT)

AOGT-AR06 (SOFTEDGE)

AOGT-AR07 (LUXE TOUCH)

AOGT-PF002 (ROUND)