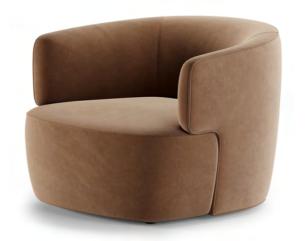

### **ARMCHAIR SERIES**

#### Customized Sofa

Our Armchair Series features a fixed-leg design, crafted with precision using high-quality MDF from our own manufacturing facility. These armchairs offer a perfect blend of durability, comfort, and elegant style—ideal for executive offices, lounges, and reception areas. Upholstery color and fabric can be customized from our exclusive catalogue to match your interior theme.

AOGT-AR01 (URBAN)

AOGT-AR02 (REGAL)

AOGT-AR03 (CLASSIC)

AOGT-AR04 (ELITE CURVE)

AOGT-AR05 (PRIME SIT)

AOGT-AR06 (SOFTEDGE)

AOGT-AR07 (LUXE TOUCH)

AOGT-PF002 (ROUND)