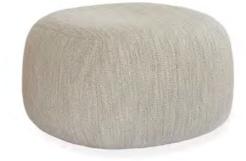

AOGT-AR01 (URBAN)

AOGT-AR02 (REGAL)

AOGT-AR03 (CLASSIC)

AOGT-AR04 (ELITE CURVE)

AOGT-AR05 (PRIME SIT)

AOGT-AR06 (SOFTEDGE)

AOGT-AR07 (LUXE TOUCH)

AOGT-PF002 (ROUND)

AOGT-PF003 (URBAN)

AOGT-PF004 (HEXA)

AOGT-PF005 (ROUND LUXE)

AOGT-PF006 (PLUSH )

AOGT-PF007 (CLOUDY)

AOGT-PF008 (CUBE POUF)

AOGT-PF009 (MINI LOUNGE)