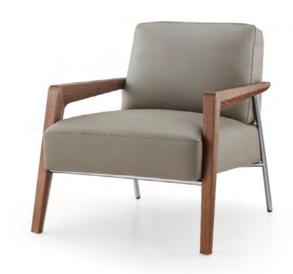

### **ARMCHAIR SERIES**

#### Customized Sofa

Our Armchair Series features a fixed-leg design, crafted with precision using high-quality MDF from our own manufacturing facility. These armchairs offer a perfect blend of durability, comfort, and elegant style—ideal for executive offices, lounges, and reception areas. Upholstery color and fabric can be customized from our exclusive catalogue to match your interior theme.

AOGT-AR01 (URBAN)

AOGT-AR02 (REGAL)

AOGT-AR03 (CLASSIC)

AOGT-AR04 (ELITE CURVE)

AOGT-AR05 (PRIME SIT)

AOGT-AR06 (SOFTEDGE)

AOGT-AR07 (LUXE TOUCH)

AOGT-PF002 (ROUND)