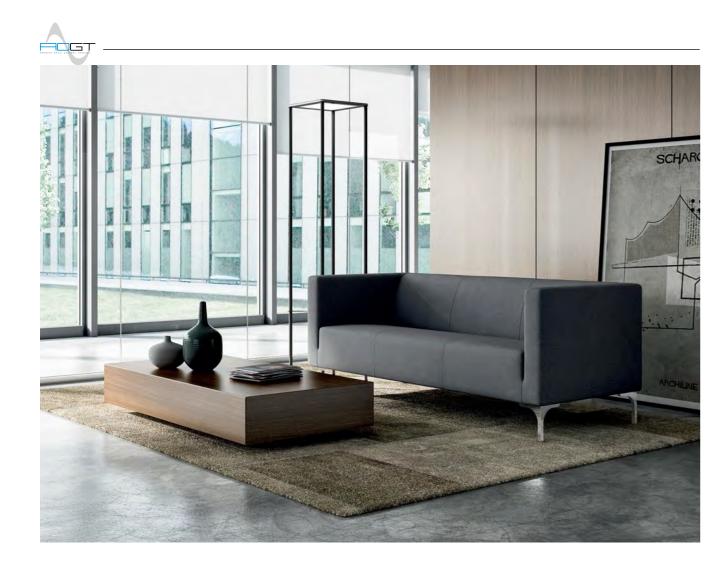

## AOGT-CS001 (NOMAD)

Customized Sofa

The AOGT-Nomad collection is designed to blend modern aesthetics with ultimate comfort. Featuring a sleek and elegant structure, this sofa series enhances any contemporary space with its refined craftsmanship and durability. Built with a sturdy MDF and wooden frame, the Nomad series ensures lasting stability and support, making it perfect for both residential and commercial use.

- Frame: MDF and wooden frame for enhanced durability
- Foam: High-density 30kg foam (hard or soft options available)
- Upholstery: Customizable synthetic leather from our preferred catalog
- Design: Elegant and stylish structure suitable for modern interiors