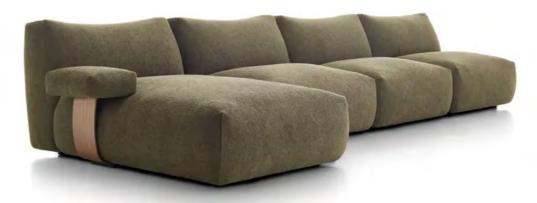

## AOGT-CS001 (NOMAD)

Customized Sofa

The AOGT-Nomad collection is designed to blend modern aesthetics with ultimate comfort. Featuring a sleek and elegant structure, this sofa series enhances any contemporary space with its refined craftsmanship and durability. Built with a sturdy MDF and wooden frame, the Nomad series ensures lasting stability and support, making it perfect for both residential and commercial use.

- Frame: MDF and wooden frame for enhanced durability
- Foam: High-density 30kg foam (hard or soft options available)
- Upholstery: Customizable synthetic leather from our preferred catalog
- Design: Elegant and stylish structure suitable for modern interiors